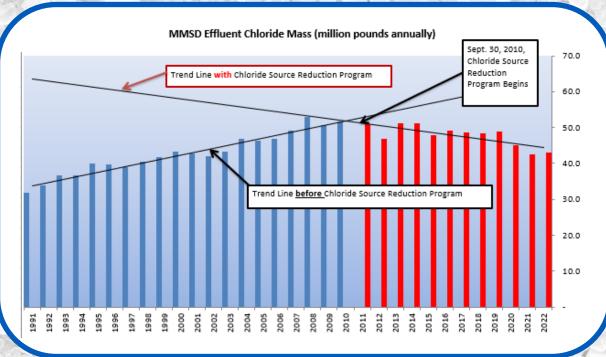

## PROGRAM SUCCESSES

Our program has reduced **over 600,000 pounds** of chloride from wastewater discharges.

Costs have amounted to under \$1 million, far less than \$300 million for a built solution.